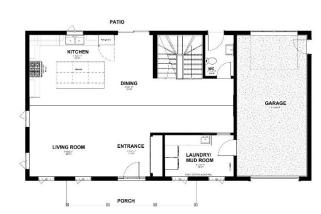

## **MAIN FLOOR**

# **Features**

| ✓            | 2 floors           |
|--------------|--------------------|
| ✓            | 3 bedrooms         |
| ✓            | 2+1/2 baths        |
| $\checkmark$ | Main floor laundry |
| $\checkmark$ | Mudroom            |

- Covered front porch
- ✓ Loft
- Second story deck
- Covered patio