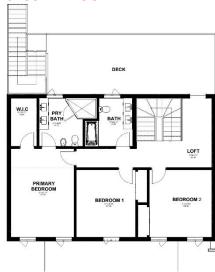

### **SECOND FLOOR**

# **Features**

| ✓            | 2 floors           |
|--------------|--------------------|
| ✓            | 3 bedrooms         |
| ✓            | 2+1/2 baths        |
| $\checkmark$ | Main floor laundry |
| $\checkmark$ | Mudroom            |

- Covered front porch
- ✓ Loft
- Second story deck
- Covered patio