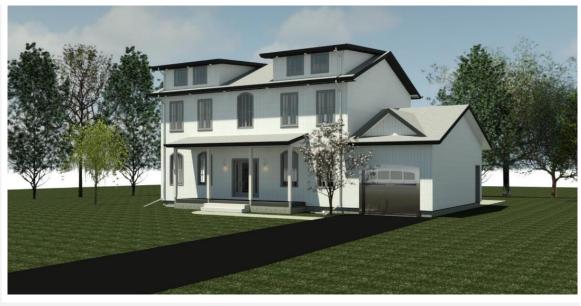

# The Bella Vista

The Bella Vista is designed for a growing family with room to grow. The open concept design allows for multiple viewing angles around the main floor, allowing for parents to keep an eye on their kids.